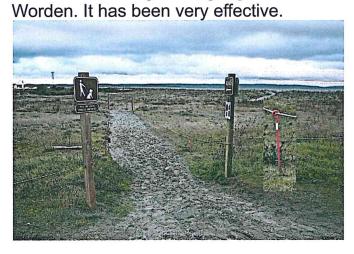

Consider Motion 2 to send the Membership Survey to Cape George Colony Club members – Mike Heckinger

**Consider Motion 3** to accept and move forward with the proposal from the ad Hoc Berm committee to create walkovers on the berm, install fencing with signage to direct people to these walkovers and to revegetate both the berm and adjacent area. — Pat Gulick, pages attached.

Motion 3. Mike Heckinger moved, and Betsy Coddington seconded to accept the donation by the Marina Memorial Fund of a new fish/crab cleaning station at the south end of the Marina. Passed -6/0

**Motion 4**. Pat Gulick moved, and Mike Heckinger seconded to establish an Ad Hoc Committee to implement the proposed berm crossing guidelines, fencing and revegetation schedule as presented at the Dec. 12<sup>th</sup> Study Session. The General Manager will chair this committee and coordinate the completion of the projects. Passed –6/0

#### Reminders

Please remind your friends and family when they visit to not cross or climb on the berm.