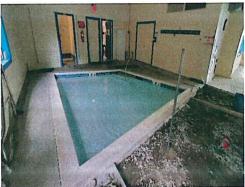

It appears that the repairs made to the air handling equipment in the Swimming Pool have successfully brought that facility into line with expected expenses, and the year ended on budget and \$11k less than 2021 pool expenses.