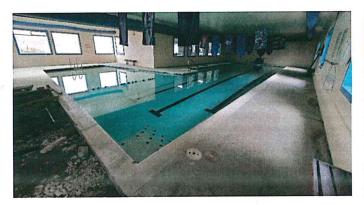

It appears that the repairs made to the air handling equipment in the Swimming Pool have successfully brought that facility into line with expected expenses, and the year ended on budget and \$11k less than 2021 pool expenses.