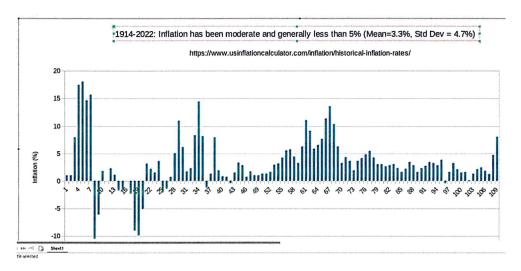

#### **General Observations**

2022 was a year of changes for Cape George. We struggled with one employee doing the work of two in the office until May when the new manager was hired. Terri and Board members put in many hours to keep our association running. We brought our community out of many COVID restrictions, but we also started using more computer technology (such as Zoom meetings) to conduct business. We became aware of security and infrastructure issues that we had not encountered as much previously. Climate change and inflation have influenced the numbers, types, and costs of repairs to community property.