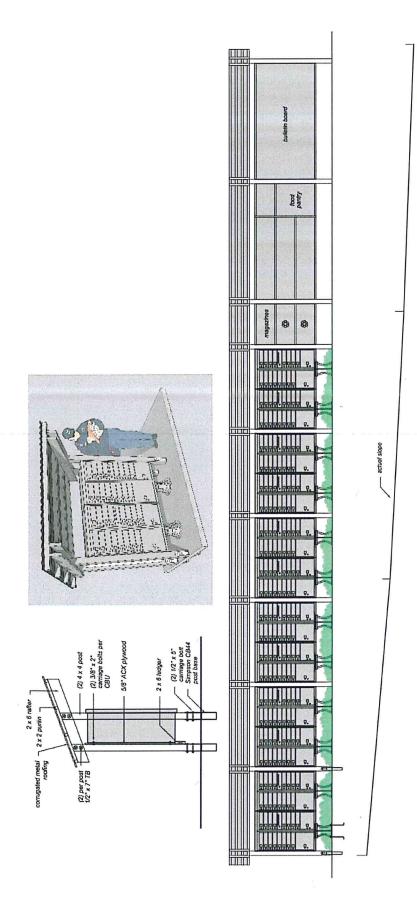

Consider Motion 2 to send the Membership Survey to Cape George Colony Club members – Mike Heckinger

**Consider Motion 3** to accept and move forward with the proposal from the ad Hoc Berm committee to create walkovers on the berm, install fencing with signage to direct people to these walkovers and to revegetate both the berm and adjacent area. — Pat Gulick, pages attached.

Motion 3. Mike Heckinger moved, and Betsy Coddington seconded to accept the donation by the Marina Memorial Fund of a new fish/crab cleaning station at the south end of the Marina. Passed -6/0

**Motion 4**. Pat Gulick moved, and Mike Heckinger seconded to establish an Ad Hoc Committee to implement the proposed berm crossing guidelines, fencing and revegetation schedule as presented at the Dec. 12<sup>th</sup> Study Session. The General Manager will chair this committee and coordinate the completion of the projects. Passed –6/0